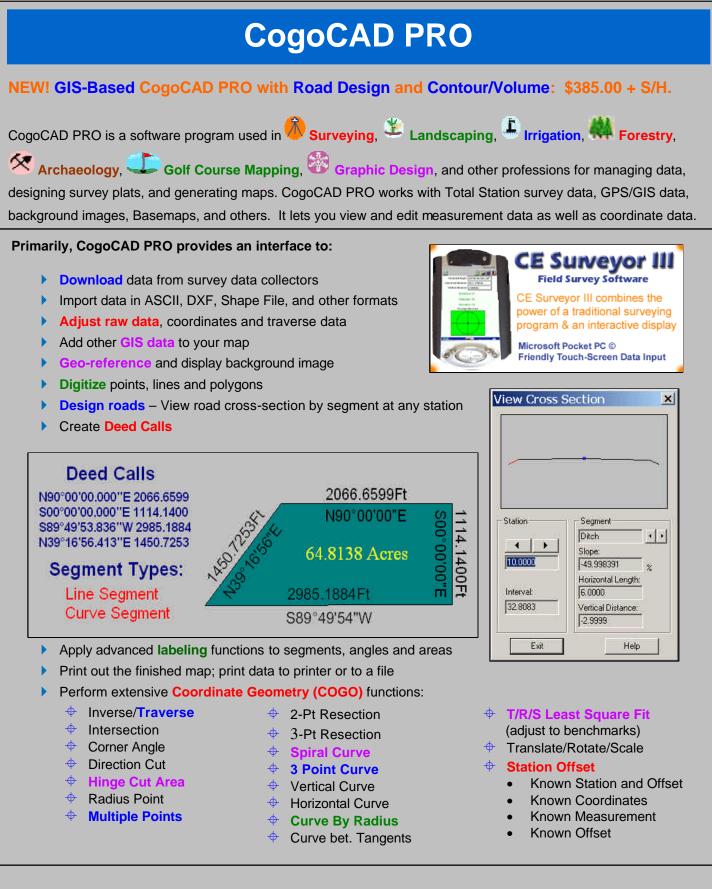

For a detailed list of functions available in CogoCAD PRO, please visit http://www.cmtinc.com/software/COGO30.htm



- Contour/Volume
- Feature Topic
- Heads-up Digitizing
- GIS Layering, Transparency
- Supports BaseMaps
- Marker Labeling
- Area Labeling
- Segment Labeling
- Angle Labeling

- **Earthworks**
- Assign Symbol by Topic
- Patterns and Symbols
- Georeferenced Images
- Supported formats include:
  - Geotiff
  - GeoJPEG
  - MRSID® & ECW formats
  - JPEG2000

- Solar/Star Observation
- Road Design
- Zoom & Pan Tools
- Plot Preview
- Import & Export
- Easy File Transfer functionality
- Attach Photos & Video Email: support@cmtinc.com
- CogoCAD PRO & CE Surveyor III Presentation http://www.cmtinc.com/nav/survpower.htm