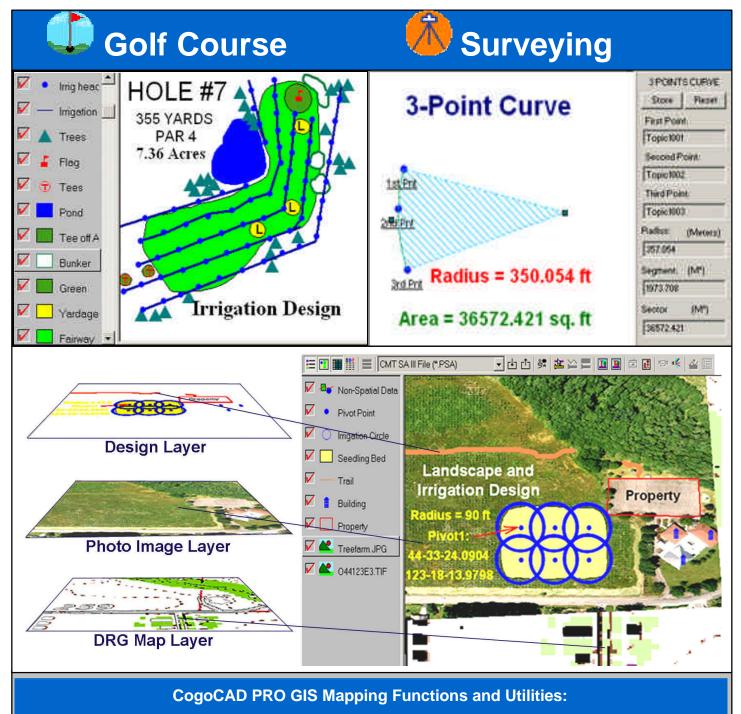

For a detailed list of functions available in CogoCAD PRO, please visit http://www.cmtinc.com/software/COGO30.htm



- Contour/Volume
- Feature Topic
- Heads-up Digitizing
- GIS Layering, Transparency
- Supports BaseMaps
- Marker Labeling
- Area Labeling
- Segment Labeling
- Angle Labeling

- **Earthworks**
- Assign Symbol by Topic
- Patterns and Symbols
- Georeferenced Images
- Supported formats include:
  - Geotiff
  - GeoJPEG
  - MRSID® & ECW formats
  - JPEG2000

- Solar/Star Observation
- Road Design
- Zoom & Pan Tools
- Plot Preview
- Import & Export
- Easy File Transfer functionality
- Attach Photos & Video Email: support@cmtinc.com
- CogoCAD PRO & CE Surveyor III Presentation http://www.cmtinc.com/nav/survpower.htm